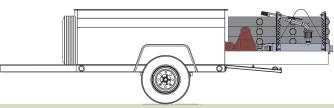

## RAPID DEPLOY CAPABILITY

Sets up in 10-15 minutes

Full slide-out bed for easy access

Aluminum Top to be aluminum top

Strainer hose and foot valve

Stand alone system compatible with wireless valve configuration