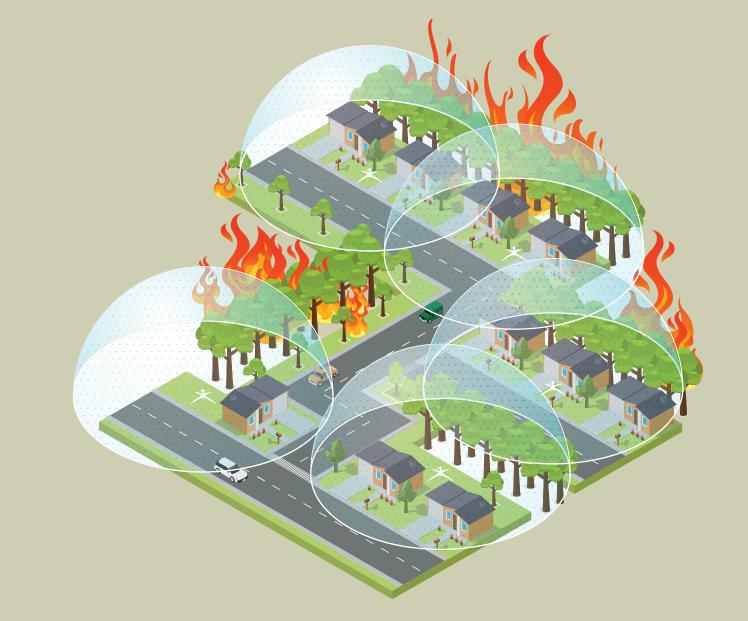

#### Fire can only spread through heat. Remove heat - remove the fire.

**Firebozz**® mobile wildfire protection trailer goes directly to any fire on the roughest roads, rapidly establishing a wetline that is from 200+ ft wide and 1000+ ft long. The smallest person-packable sprinkler system shooting the furthest distance. Immediate, mobile structural protection.

#### **Create Defensible Space with Water**

- 1 Water Supply
- 2 Water Transport
- 3 Dispersal and Coverage Protection