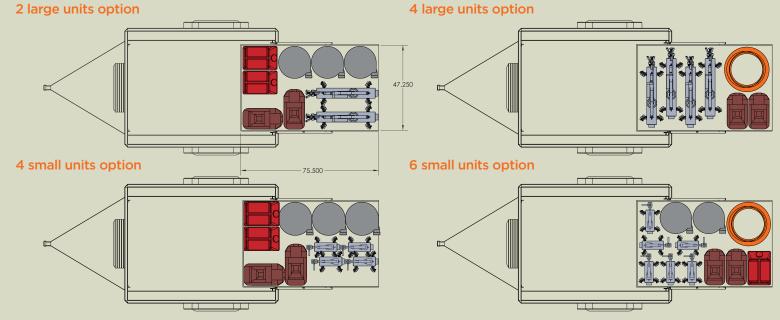

Room for marine fuel tanks

Waterax MkIII and B2X type pumps

2 Large FireBozz Water Cannons or

4 Mini FireBozz Cannons

600 ft of 1.5 or 2.5-inch hose

# Residential Construction Applications

Local authorities, Fire Departments and Insurance Companies are now often requiring wildland fire defense while building homes in the Wildland Urban Interface during high wildfire risk. The **Firebozz**® wildland fire Typhoon trailer allows a wide range of options for wildfire defense. Starting with the pickup-bed sized trailer there are modular defense options. The standard Typhoon trailer can provide up to 1000 feet of sprinkler wet-line protection. With your water source already determined the trailer options are turn-key. Pump, sprinkler units, water storage tanks, hose adaptors and a tool-box. You can add as you wish for even more protection. **Firebozz**® trailers allow contractors to build during times of elevated wildfire risk. Rapid, light, mobile, and the multiconfigurable they are a perfect solution for contractors working on construction projects in the WUI.