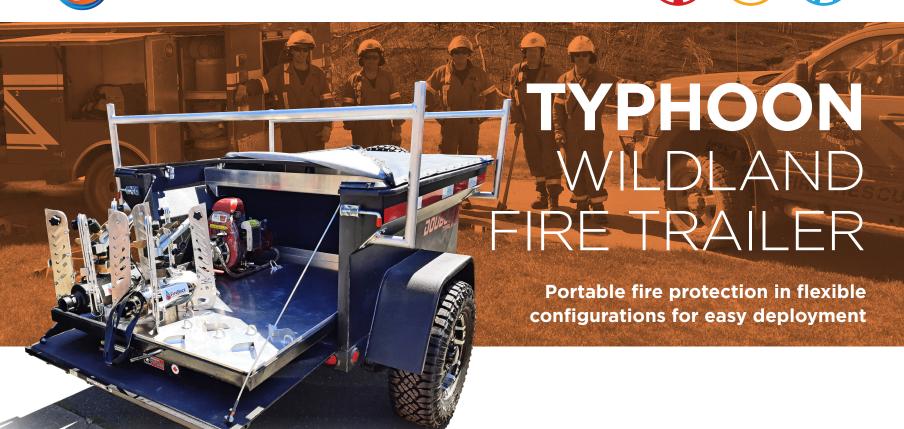

## RAPID DEPLOY CAPABILITY

Sets up in 10-15 minutes

Full slide-out bed for easy access

Aluminum Top to be aluminum top

Strainer hose and foot valve

Stand alone system compatible with wireless valve configuration

Room for marine fuel tanks

Waterax MkIII and B2X type pumps

2 Large FireBozz Water Cannons or

4 Mini FireBozz Cannons

600 ft of 1.5 or 2.5-inch hose