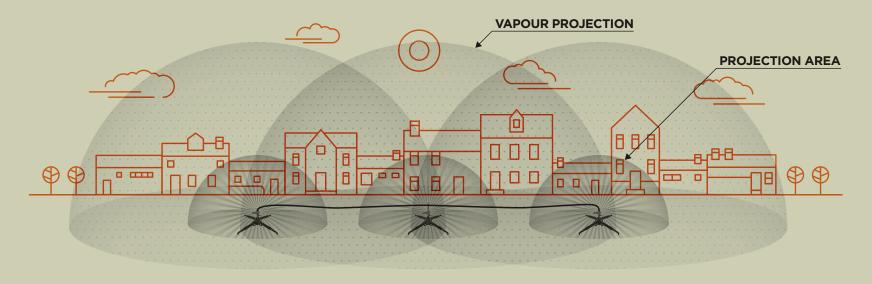

## HOW FIREBOZZ® WORKS

#### INJECTION OF VAPOUR INTO THE ATMOSPHERE TO CREATE A HUMIDITY BUBBLE

#### Fire can only spread through heat. Remove heat - remove the fire.

**Firebozz**® mobile wildfire protection trailer goes directly to any fire on the roughest roads, rapidly establishing a wetline that is from 200+ ft wide and 1000+ ft long. The smallest person-packable sprinkler system shooting the furthest distance. Immediate, mobile structural protection.

#### **Create Defensible Space with Water**

- 1 Water Supply
- 2 Water Transport
- 3 Dispersal and Coverage Protection