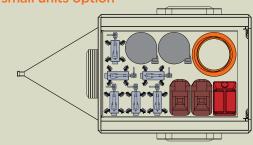

Room for marine fuel tanks

Waterax MkIII and B2X type pumps

2 Large FireBozz Water Cannons or

4 Mini FireBozz Cannons

600 ft of 1.5 or 2.5-inch hose