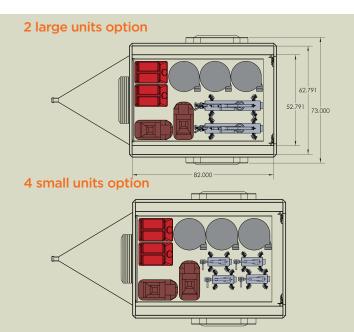

Room for marine fuel tanks

Waterax MkIII and B2X type pumps

2 Large FireBozz Water Cannons or

4 Mini FireBozz Cannons

600 ft of 1.5 or 2.5-inch hose