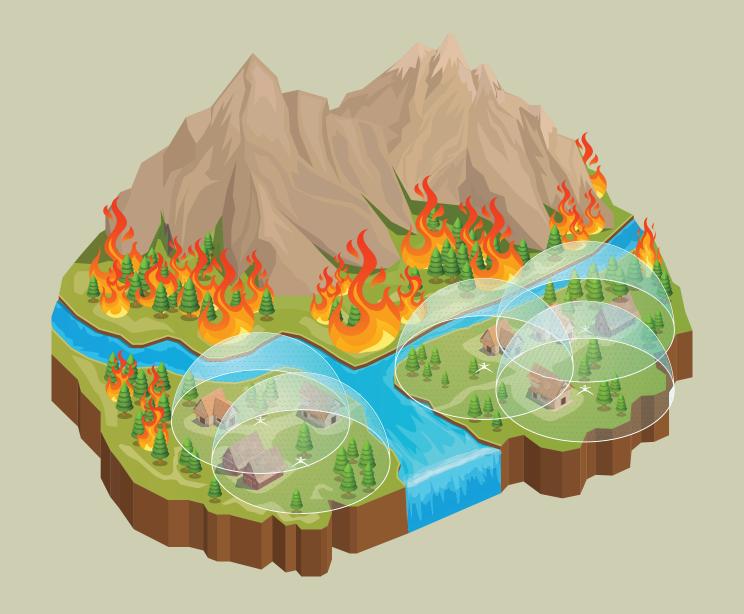

#### Fire can only spread through heat. Remove heat - remove the fire.

**Firebozz**® mobile wildfire protection trailer goes directly to any fire on the roughest roads, rapidly establishing a wetline that is from 200+ ft wide and 1000+ ft long. The smallest person-packable sprinkler system shooting the furthest distance. Immediate, mobile structural protection.

#### **Create Defensible Space with Water**

- 1 Water Supply
- 2 Water Transport
- 3 Dispersal and Coverage Protection