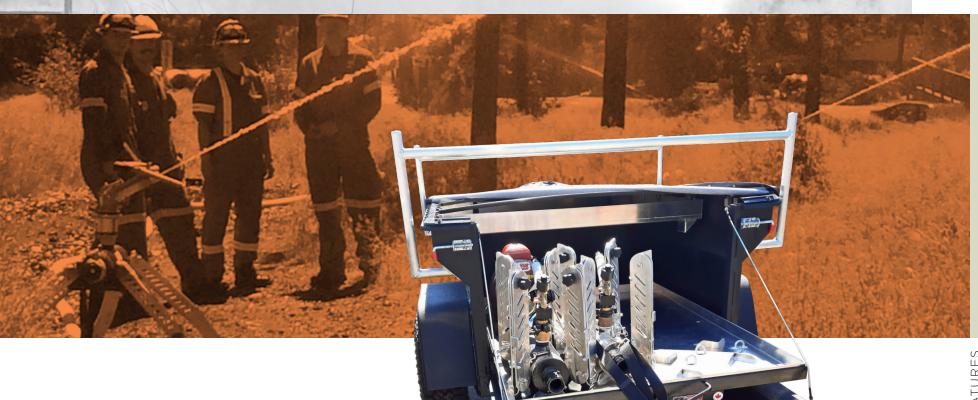

## ROBUST CONSTRUCTION

3,500 lbs axle for rough roads and big loads

Full Rhino-coat interior for durability

All terrain construction

Heavy Duty high-load capacity all terrain tires

Full lock-up aluminum top

Z Spare

Spare tire with mount in front

Tool box on front of hitch

External detachable rack for overhead carry or tent

## RAPID DEPLOY CAPABILITY

Sets up in 10-15 minutes

Full slide-out bed for easy access

Aluminum Top to be aluminum top

Strainer hose and foot valve

Stand alone system compatible with wireless valve configuration

Room for marine fuel tanks

Waterax MkIII and B2X type pumps

2 Large FireBozz Water Cannons or

4 Mini FireBozz Cannons

600 ft of 1.5 or 2.5-inch hose