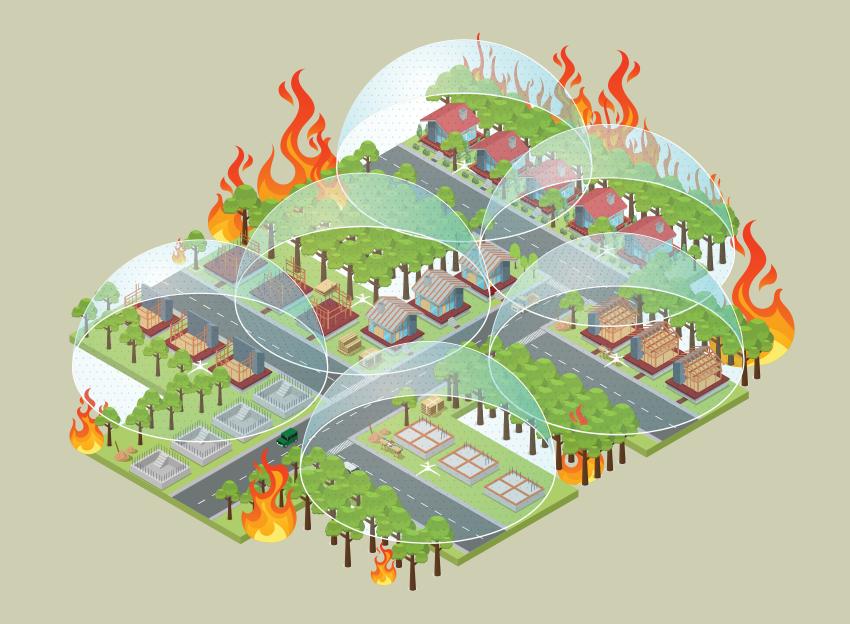

#### Fire can only spread through heat. Remove heat - remove the fire.

**Firebozz**® mobile wildfire protection trailer goes directly to any fire on the roughest roads, rapidly establishing a wetline that is from 200+ ft wide and 1000+ ft long. The smallest person-packable sprinkler system shooting the furthest distance. Immediate, mobile structural protection.

#### **Create Defensible Space with Water**

- 1 Water Supply
- 2 Water Transport
- 3 Dispersal and Coverage Protection

## ULTIMATE PROTECTION FOR...