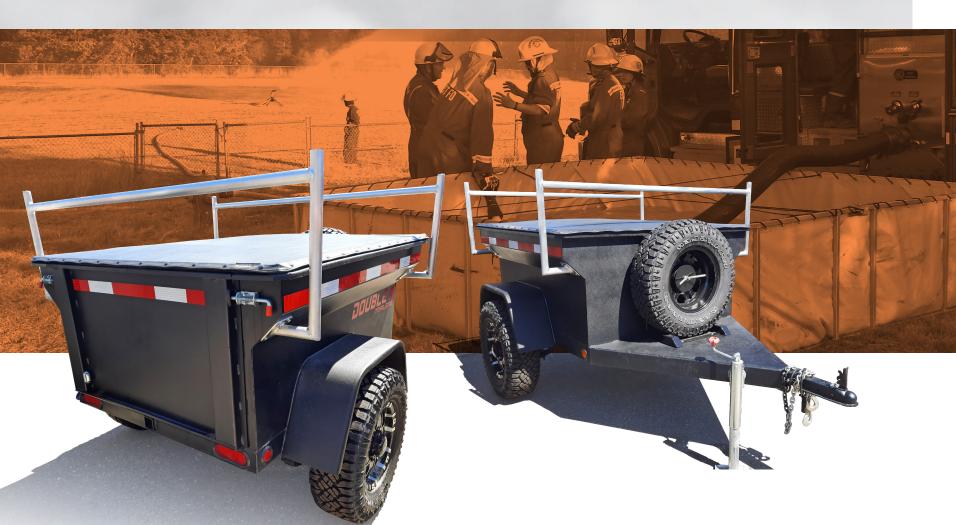

## ROBUST CONSTRUCTION

3,500 lbs axle for rough roads and big loads

Full Rhino-coat interior for durability

All terrain construction

Heavy Duty high-load capacity all terrain tires

Full lock-up aluminum top

Z Spare

Spare tire with mount in front

Tool box on front of hitch

External detachable rack for overhead carry or tent