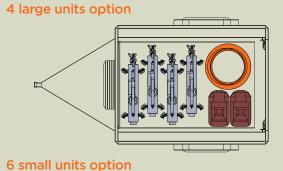

Room for marine fuel tanks

Waterax MkIII and B2X type pumps

2 Large FireBozz Water Cannons or

4 Mini FireBozz Cannons

600 ft of 1.5 or 2.5-inch hose