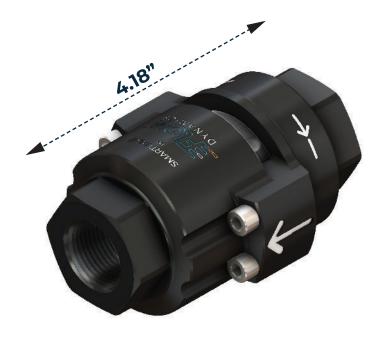

## **Installation Dimensions**

3/4" SMART VALVE:

• Body Length 4.18"

• Body O.D. 2.24"

Thread
1" Female NPT

• Body Hex Size 19/16"

Shipping Weight 14 oz

For best results install the Smart Valve downstream of water meter and backflow preventer (if present), but before any other equipment such as a pressure reducer or booster pump. Where possible it is recommended (but not critical) to have 10 diameters of pipe between the water meter and the valve. All flanged installations to use gaskets at each flange.