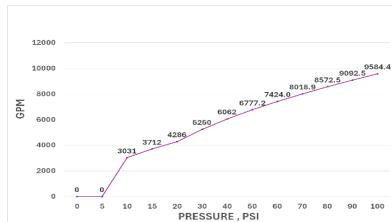

#### **MAX FLOW 10 INCH**

For best results install the Smart Valve downstream of water meter and backflow preventer (if present), but before any other equipment such as a pressure reducer or booster pump. Where possible it is recommended (but not critical) to have 10 diameters of pipe between the water meter and the valve. All flanged installations to use gaskets at each flange.