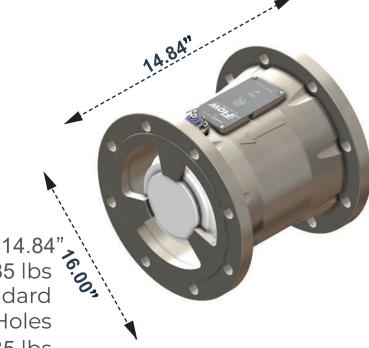

## **Installation Dimensions**

10" SMART VALVE:

Body Length – Flange to Flange

Approximate Weight

Bolt Pattern

Bolt Holes

Shipping Weight

185 lbs

Standard

Through Holes

235 lbs