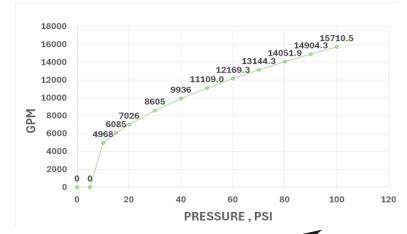

#### **MAX FLOW 12 INCH**

For best results install the Smart Valve downstream of water meter and backflow preventer (if present), but before any other equipment such as a pressure reducer or booster pump. Where possible it is recommended (but not critical) to have 10 diameters of pipe between the water meter and the valve. All flanged installations to use gaskets at each flange.