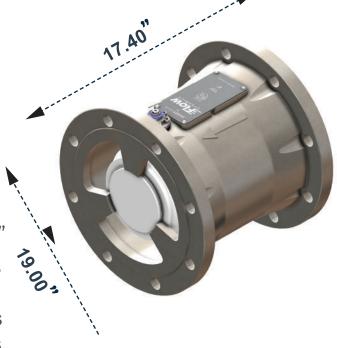

## **Installation Dimensions**

12" SMART VALVE:

Body Length – Flange to Flange 17.40

Approximate Weight

Bolt Pattern

Bolt Holes

Shipping Weight

270 lbs