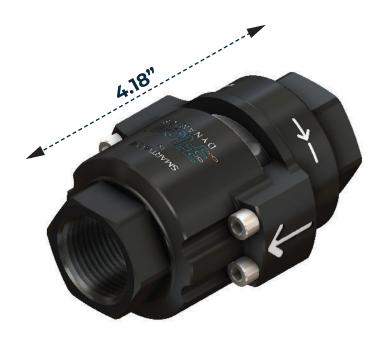

## **Installation Dimensions**

1" SMART VALVE:

Body LengthBody O.D.4.18"2.24"

Thread
1" Female NPT

• Body Hex Size 1 9/16"

Shipping Weight 14 oz

For best results install the Smart Valve downstream of water meter and backflow preventer (if present), but before any other equipment such as a pressure reducer or booster pump. Where possible it is recommended (but not critical) to have 10 diameters of pipe between the water meter and the valve. All flanged installations to use gaskets at each flange.