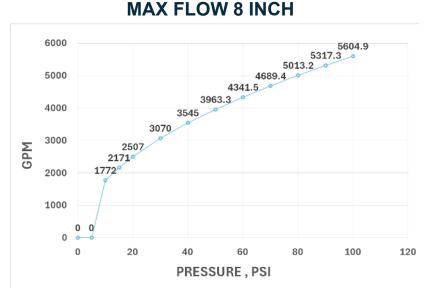

## Installation Dimensions

8" SMART VALVE:

- Body Length Flange to Flange 12.16"
- Approximate Weight
- Bolt Pattern
- Bolt Holes
- Shipping Weight

For best results install the Smart Valve downstream of water meter and backflow preventer (if present), but before any other equipment such as a pressure reducer or booster pump. Where possible it is recommended (but not critical) to have 10 diameters of pipe between the water meter and the valve. All flanged installations to use gaskets at each flange.