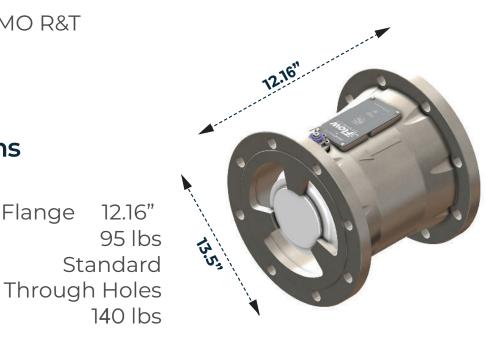

## Installation Dimensions

8" SMART VALVE:

- Body Length Flange to Flange 12.16"
- Approximate Weight
- Bolt Pattern
- Bolt Holes
- Shipping Weight

For best results install the Smart Valve downstream of water meter and backflow preventer (if present), but before any other equipment such as a pressure reducer or booster pump. Where possible it is recommended (but not critical) to have 10 diameters of pipe between the water meter and the valve. All flanged installations to use gaskets at each flange.